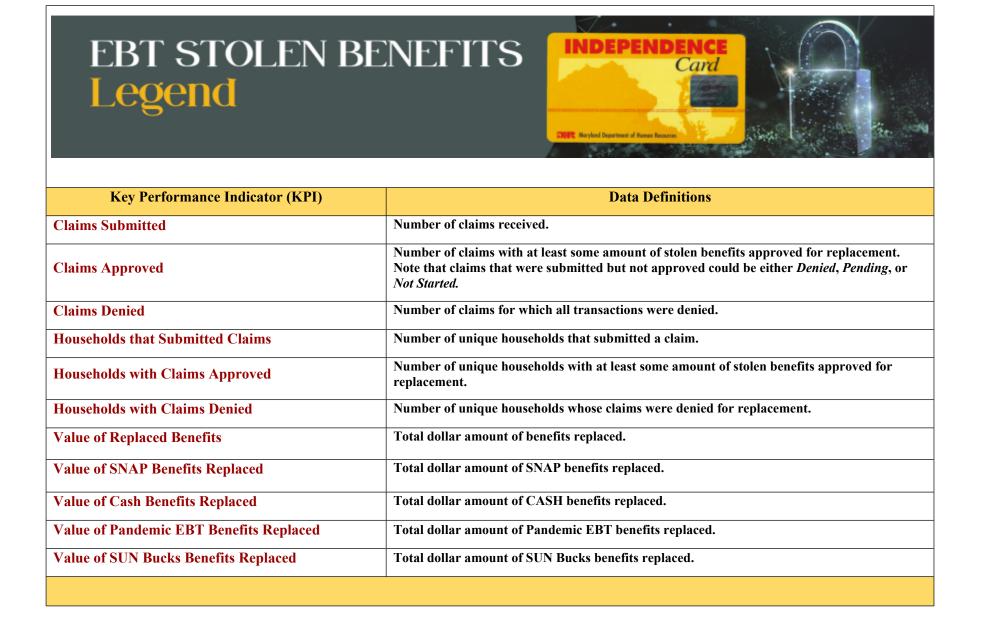

**Number of Claims Submitted** 

87,447

Number of Households that Submitted Claims 65,891

**Value of Replaced Benefits** 

\$38,211,771.00

**Number of Claims Approved** 

71,954

**Number of Households with Claims Approved** 

59,073

Value of SNAP Benefits Replaced

\$30,060,003.00

Value of Cash Benefits Replaced

\$8,078,881.00

**Number of Claims Denied** 

15,464

**Number of Households with Claims Denied** 

6,813

Value of Pandemic EBT Benefits Replaced

\$41,925.00

Value of SUN Bucks Benefits Replaced

\$30,962.00